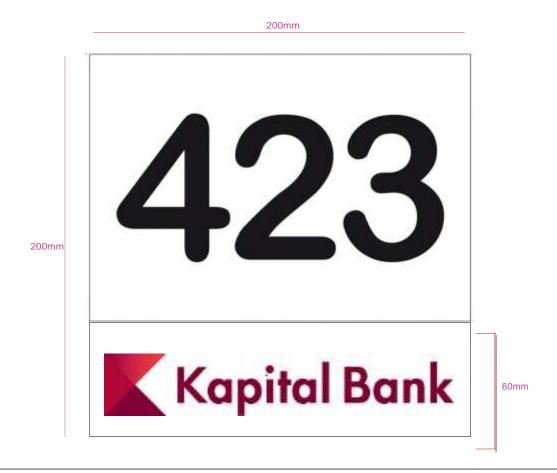

ayed on the gymnast in 2 places. National identification at least 1 time and manufacturer's logo 1 time.

#### **LEOTARD / JUSTAUCORPS**

#### E = National identification

Appears at least once, anywhere. Min 30 cm<sup>2</sup>

#### P1 - P2 = Publicity

Two different publicity spaces are allowed. Max 60 cm<sup>2</sup> each.

**L = Manufacturer Logo -** According to industry



| Advertising | ? x ? cm | Ø = X cm | X cm² | Brand's names |
|-------------|----------|----------|-------|---------------|
| E: Leotard  |          |          |       |               |
| P1: Leotard |          |          |       |               |
| P2: Leotard |          |          |       |               |
| L: Leotard  |          |          |       |               |

# Appendix E

### Samples of bib numbers

Men



Women

160mm

423
Kapital Bank

## **Appendix F**

### Samples of Manufacturer's logos

#### MEASURING AUTHORISED IDENTIFICATIONS

Identifications of the Manufacturer will be measured as follows:

#### **REGULAR SHAPES**

Where the *Identification of the Manufacturer* appears as a rectangle or square, the mathematical rules used to calculate the surface area of the shape will be applied.



#### **IRREGULAR SHAPES**

Where the *Identification of the Manufacturer* is an irregular shape, a rectangle or square will be traced around the identification, and the mathematical rules used to calculate the surface area of the rectangle or square shall be applied.



#### **COMBINED SHAPES**

Where the *Identification of the Manufacturer* combines the manufacturer name with the manufacturer logo, a