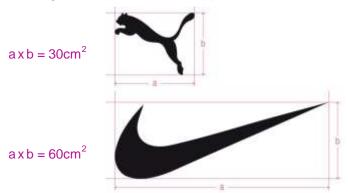

## **Appendix F**

### Samples of Manufacturer's logos

#### MEASURING AUTHORISED IDENTIFICATIONS

Identifications of the Manufacturer will be measured as follows:

#### **REGULAR SHAPES**

Where the *Identification of the Manufacturer* appears as a rectangle or square, the mathematical rules used to calculate the surface area of the shape will be applied.

#### **IRREGULAR SHAPES**

Where the *Identification of the Manufacturer* is an irregular shape, a rectangle or square will be traced around the identification, and the mathematical rules used to calculate the surface area of the rectangle or square shall be applied.

#### **COMBINED SHAPES**

Where the *Identification of the Manufacturer* combines the manufacturer name with the manufacturer logo, a rectangle or square will be traced around the combined identification and the surface area of the rectangle or square shall be calculated in its entirety.