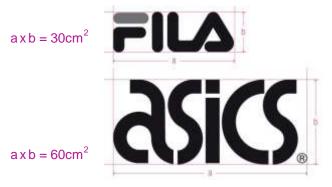

### Samples of Manufacturer's logos

#### **REGULAR SHAPES**

Where the *Identification of the Manufacturer* appears as a rectangle or square, the mathematical rules used to calculate the surface area of the shape will be applied.

#### **IRREGULAR SHAPES**

Where the *Identification of the Manufacturer* is an irregular shape, a rectangle or square will be traced around the identification, and the mathematical rules used to calculate the surface area of the rectangle or square shall be applied.

#### **COMBINED SHAPES**

Where the *Identification of the Manufacturer* combines the manufacturer name with the manufacturer logo, a rectangle or square will be traced around the combined identification and the surface area of the rectangle or square shall be calculated in its entirety.