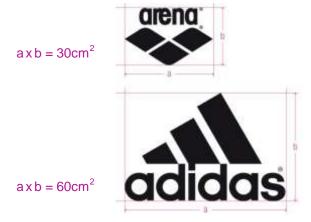

## **Appendix F**

### Samples of Manufacturer's logos

#### MEASURING AUTHORISED IDENTIFICATIONS

Identifications of the Manufacturer will be measured as follows:

#### **REGULAR SHAPES**

Where the *Identification of the Manufacturer* appears as a rectangle or square, the mathematical rules used to calculate the surface area of the shape will be applied.

#### **IRREGULAR SHAPES**

Where the *Identification of the Manufacturer* is an irregular shape, a rectangle or square will be traced around the identification, and the mathematical rules used to calculate the surface area of the rectangle or square shall be applied.

#### **COMBINED SHAPES**

Where the *Identification of the Manufacturer* combines the manufacturer name with the manufacturer logo, a rectangle or square will be traced around the combined identification and the surface area of the rectangle or square shall be calculated in its entirety.